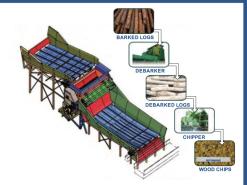

## Whole Log Processing

## **Slant Knife Chipper**

**Batch Debarker (IEM)** 

Screening